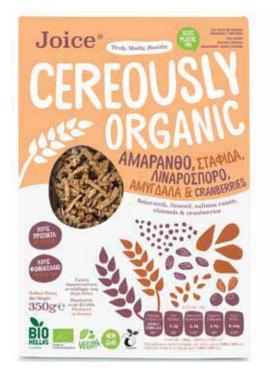

## ΒΙΟΛΟΓΙΚΑ ΔΗΜΗΤΡΙΑΚΑ ΜΕ ΑΜΑΡΑΝΘΟ, ΣΤΑΦΙΔΑ, ΛΙΝΑΡΟΣΠΟΡΟ, ΑΜΥΓΔΑΛΑ & CRANBERRIES

Δημητριακά με αμάρανθο, σταφίδα, λιναρόσπορο, αμύγδαλα & cranberries για ένα φρέσκο και εκλεπτισμένο πρωινό. Χωρίς φοινικέλαιο, Χωρίς πρόσθετα. Vegan / Non Gmo / Υψηλή περιεκτικότητα σε εδώδιμες ίνες και φυσικά σε συσκευασία ελεύθερη από πλαστικό.

ΣΥΣΤΑΤΙΚΑ: Αλεύρι σκληρού σίτου ολικής άλεσης\*, συμπυκνωμένος χυμός σταφυλιού,\* αλεύρι αμάρανθου\* (7,5%), έλαιο καρύδας\*, αλεύρι λιναρόσπορου (2%), αμύγδαλα (1.5%), σταφίδα σουλτανίνα (2%)\*, cranberries (1.5%)\*, αλάτι Μεσολογγίου. \*Προϊόν Βιολογικής Γεωργίας