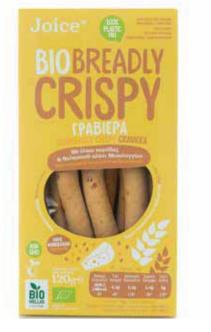

### ΒΙΟΛΟΓΙΚΑ ΚΡΙΤΣΙΝΙΑ ΓΡΑΒΙΕΡΑ

#### ΜΕ ΕΛΑΙΟ ΚΑΡΥΔΑΣ & ΘΑΛΑΣΣΙΝΟ ΑΛΑΤΙ ΜΕΣΟΛΟΓΓΙΟΥ

Τα νόστιμα κριτσίνια μας, τώρα διαθέσιμα και βιολογικά με έλαιο καρύδας, ζάχαρη καρύδας & γεύση γραβιέρας. Χωρίς φοινικέλαιο. Non Gmo / Υψηλή περιεκτικότητα σε εδώδιμες ίνες και φυσικά σε συσκευασία ελεύθερη από πλαστικό.

ΣΥΣΤΑΤΙΚΑ: Αλεύρι σίτου\*, έλαιο καρύδας (8,6%)\*, τυρί Γραβιέρα\* (γάλα) (7,2%), αλεύρι καλαμποκιού\*, συμπυκνωμένος χυμός σταφυλιού\*, ζάχαρη καρύδας\*, αλάτι Μεσολογγίου (2,2%), μπέϊκιν πάουντερ\* (άμυλο καλαμποκιού\*, μέσο όξυνσης: τρύγα κρασιού, διογκωτικός παράγοντας: ανθρακικό νάτριο). \*Προϊόν Βιολογικής Γεωργίας