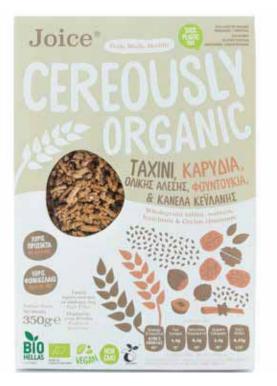

### ΒΙΟΛΟΓΙΚΑ ΔΗΜΗΤΡΙΑΚΑ ΜΕ ΤΑΧΙΝΙ ΟΛΙΚΗΣ ΑΛΕΣΗΣ, ΚΑΡΥΔΙΑ, ΦΟΥΝΤΟΥΚΙΑ & ΚΑΝΕΛΑ ΚΕΫΛΑΝΗΣ

Δημητριακά με ταχίνι ολικής άλεσης, καρύδια, φουντούκια & κανέλα Κεϋλάνης για ένα εξαιρετικά γευστικό πρωινό. Χωρίς φοινικέλαιο, Χωρίς πρόσθετα. Vegan / Non Gmo / Υψηλή περιεκτικότητα σε εδώδιμες ίνες και φυσικά σε συσκευασία ελεύθερη από πλαστικό.

ΣΥΣΤΑΤΙΚΑ: Αλεύρι σκληρού σίτου ολικής άλεσης\*, αλεύρι φαγόπυρου\*, ταχίνι ολικής άλεσης (σουσάμι) (11%)\*, συμπυκνωμένος χυμός σταφυλιού\*, καρύδια (1,5%)\*, φουντούκια (1,5%)\*, αλάτι Μεσολογγίου, κανέλα Κεϋλάνης (0,4%)\*. \*Προϊόν Βιολογικής Γεωργίας