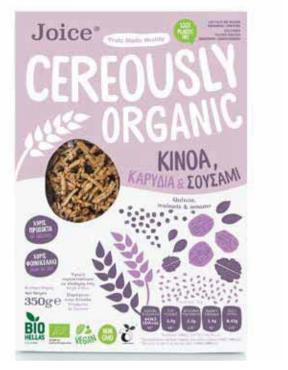

## ΒΙΟΛΟΓΙΚΑ ΔΗΜΗΤΡΙΑΚΑ ΜΕ ΚΙΝΟΑ, ΚΑΡΥΔΙΑ & ΣΟΥΣΑΜΙ

Δημητριακά με κινόα, καρύδια & σουσάμι για ένα ιδιαίτερα δυναμοτικό πρωινό. Χωρίς φοινικέλαιο, Χωρίς πρόσθετα. Vegan / Non Gmo / Υψηλή περιεκτικότητα σε εδώδιμες ίνες και φυσικά σε συσκευασία ελεύθερη από πλαστικό.

ΣΥΣΤΑΤΙΚΑ: Αλεύρι σκληρού σίτου ολικής άλεσης\*, συμπυκνωμένος χυμός σταφυλιού\*, αλεύρι κινόα (8%)\*, έλαιο καρύδας\*, σουσάμι αναποφλοίωτο (1,5%)\*, καρύδια (1,5%)\*, σταφίδα σουλτανίνα\*, αλάτι Μεσολογγίου. \*Προϊόν Βιολογικής Γεωργίας.