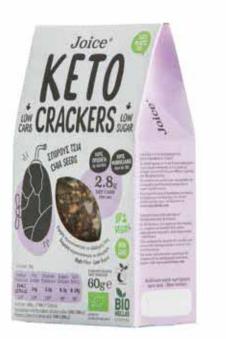

## $\begin{array}{c} \textbf{KETO CRACKERS} \\ \textbf{Snaks me shopoys tsia} \\ \textbf{- Low carb -} \end{array}$

Νέο, καινοτόμο σνακ με χαμηλούς υδατάνθρακες για κάθε ώρα της ημέρας, με σπόρους τσία. Χωρίς φοινικέλαιο, Χωρίς πρόσθετα. Low Carb / Non Gmo / Vegan / Υψηλή περιεκτικότητα σε εδώδιμες ίνες και φυσικά σε συσκευασία ελεύθερη από πλαστικό.

ΣΥΣΤΑΤΙΚΑ: Σπόροι τσία\* (19%), σουσάμι με φλοιό\*, ηλιόσπορος\*, αλεύρι αμυγδάλου\*, κολοκυθόσπορος\*, λάδι καρύδας\*, ψύλλιο\*, αλάτι. \*Προϊόν Βιολογικής Γεωργίας

|               | Avá 100g       | Ava 35g       |
|---------------|----------------|---------------|
| Ενέργεια      | 2780kJ/723kcal | 834kJ/217kcal |
| Λιπαρά        | 48g            | 14g           |
| εκ των οποίων |                |               |
| Κορεσμένα     | 12g            | 3,6g          |
| Υδατάνθρακες  | 9,5g           | 2,8g          |
| εκ των οποίων |                |               |
| Σάκχαρα       | 1,0g           | 0,3g          |
| Εδώδιμες Ινες | 14g            | 4,3g          |
| Πρωτεϊνες     | 20g            | 5,9g          |
| Αλάτι         | 0,98g          | 0,29g         |