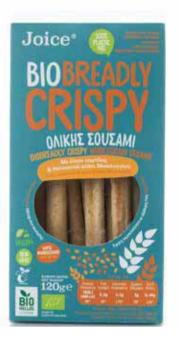

### ΒΙΟΛΟΓΙΚΑ ΚΡΙΤΣΙΝΙΑ ΟΛΙΚΗΣ ΣΟΥΣΑΜΙ

#### ΜΕ ΕΛΑΙΟ ΚΑΡΥΔΑΣ & ΘΑΛΑΣΣΙΝΟ ΑΛΑΤΙ ΜΕΣΟΛΟΓΓΙΟΥ

Τα νόστιμα κριτσίνια μας, τώρα διαθέσιμα και βιολογικά με έλαιο καρύδας, ζάχαρη καρύδας, ολικής άλεσης & γεύση σουσάμι. Χωρίς φοινικέλαιο. Non Gmo / Vegan / Υψηλή περιεκτικότητα σε εδώδιμες ίνες και φυσικά σε συσκευασία ελεύθερη από πλαστικό.

ΣΥΣΤΑΤΙΚΑ: Αλεύρι σίτου\*, αλεύρι σίτου ολικής άλεσης\* (13,1%), σουσάμι αναποφλοίωτο\* (12,5%), έλαιο καρύδας (8%)\*, συμπυκνωμένος χυμός σταφυλιού\*, ζάχαρη καρύδας\*, μπέϊκιν πάουντερ\* (άμυλο καλαμποκιού\*, μέσο όξυνσης: τρύγα κρασιού, διογκωτικός παράγοντας: ανθρακικό νάτριο), αλάτι Μεσολογγίου (1,3%), κανέλα Κεϋλάνης\*, σιρόπι βύνης κριθαριού\*.

\*Προϊόν Βιολογικής Γεωργίας

|                                                        | Avá 100g           | Ava 35g          |
|--------------------------------------------------------|--------------------|------------------|
| Ενέργεια                                               | 2344kJ/559kcal     | 703kJ/168kcal    |
| Λιπαρά                                                 | 21g                | 6,3g             |
| εκ των οποίων                                          |                    |                  |
| Κορεσμένα                                              | 11g                | 3,3g             |
| Υδατάνθρακες                                           | 76g                | 23g              |
| εκ των οποίων                                          |                    |                  |
| Σάκχαρα                                                | 10g                | 3g               |
| Εδώδιμες Ινες                                          | 6,8g               | 2g               |
| Πρωτεϊνες                                              | 13g                | 3,9g             |
| Αλάτι                                                  | 2,3g               | 0,69g            |
| εκ των οποίων<br>Σάκχαρα<br>Εδώδιμες Ινες<br>Πρωτεϊνες | 10g<br>6,8g<br>13g | 3g<br>2g<br>3,9g |