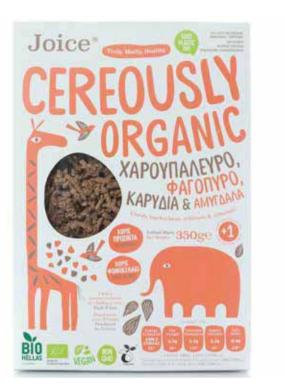

## ΒΙΟΛΟΓΙΚΑ ΔΗΜΗΤΡΙΑΚΑ ΜΕ ΧΑΡΟΥΠΑΛΕΥΡΟ, ΦΑΓΟΠΥΡΟ, ΚΑΡΥΔΙΑ & ΑΜΥΓΔΑΛΑ

Δημητριακά με χαρουπάλευρο, φαγόπυρο, καρύδια & αμύγδαλα για ένα υπεροχο δυναμικό πρωινό ξεκίνημα. Ιδανικά για παιδιά από το 1ο έτος της ηλικίας τους. Χωρίς φοινικέλαιο, Χωρίς πρόσθετα. Vegan / Non Gmo / Υψηλή περιεκτικότητα σε εδώδιμες ίνες και φυσικά σε συσκευασία ελεύθερη από πλαστικό.

ΣΥΣΤΑΤΙΚΑ: Αλεύρι σκληρού σίτου ολικής άλεσης\*, αλεύρι φαγόπυρου (15%)\*, συμπυκνωμένος χυμός σταφυλιού,\* χαρουπάλευρο (6%),\* έλαιο καρύδας\*, καρύδια (1,5%)\*, αμύγδαλα (1,5%)\*, αλάτι Μεσολογγίου.\*Προϊόν Βιολογικής Γεωργίας