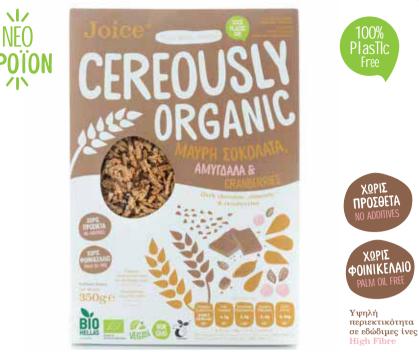

## ΒΙΟΛΟΓΙΚΑ ΔΗΜΗΤΡΙΑΚΑ ΜΕ ΜΑΥΡΗ ΣΟΚΟΛΑΤΑ, ΑΜΥΓΔΑΛΑ & CRANBERRIES

Τα αγαπημένα μας δημητριακά με σταγόνες μαύρης σοκολάτας. Χωρίς φοινικέλαιο, Χωρίς πρόσθετα. Vegan / Non Gmo / Υψηλή περιεκτικότητα σε εδώδιμες ίνες και φυσικά σε συσκευασία ελεύθερη από πλαστικό.

ΣΥΣΤΑΤΙΚΑ: Αλεύρι σκληρού σίτου ολικής άλεσης\*, σταγόνες μαύρης σοκολάτας\* (14%) (μάζα κακάο\*, ζάχαρη από ζαχαροκάλαμο\*, βούτυρο κακάο\*, γαλακτωματοποιητής: λεκιθίνη σόγιας\*), συμπυκνωμένος χυμός σταφυλιού\*, αλεύρι αμάρανθου,\* έλαιο καρύδας\*, αμύγδαλα\* (2%), σταφίδα σουλτανίνα\*, cranberries\* (1.8%) αλάτι Μεσολογγίου. \*Προϊόν Βιολογικής Γεωργίας

|               | Avá 100g       | Ava 35g       |
|---------------|----------------|---------------|
| Ενέργεια      | 1846kJ/439kcal | 646kJ/154kcal |
| Λιπαρά        | 119            | 3,9g          |
| εκ των οποίων |                |               |
| Κορεσμένα     | 6,3g           | 2,2g          |
| Υδατάνθρακες  | 70g            | 25g           |
| εκ των οποίων |                |               |
| Σάκχαρα       | 12g            | 4,2g          |
| Εδώδιμες Ινες | 7,8g           | 2,7g          |
| Πρωτεϊνες     | 11g            | 3,9g          |
| Αλάτι         | 1,8g           | 0,63g         |