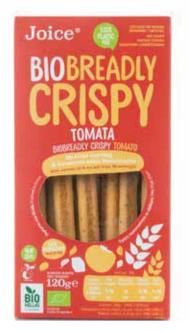

## ΒΙΟΛΟΓΙΚΑ ΚΡΙΤΣΙΝΙΑ ΤΟΜΑΤΑ

#### ΜΕ ΕΛΑΙΟ ΚΑΡΥΔΑΣ & ΘΑΛΑΣΣΙΝΟ ΑΛΑΤΙ ΜΕΣΟΛΟΓΓΙΟΥ

Τα νόστιμα κριτσίνια μας, τώρα διαθέσιμα και βιολογικά με έλαιο καρύδας, ζάχαρη καρύδας & γεύση τομάτα. Χωρίς φοινικέλαιο. Non Gmo / Υψηλή περιεκτικότητα σε εδώδιμες ίνες και φυσικά σε συσκευασία ελεύθερη από πλαστικό.

ΣΥΣΤΑΤΙΚΑ: Αλεύρι σίτου\*, έλαιο καρύδας (8,4%)\*, συμπυκνωμένος χυμός σταφυλιού\*, τυρί φέτα\* (γάλα), ζάχαρη καρύδας\*, ελιά καλαμών\*, αλάτι Μεσολογγίου (2.1%), μπέϊκιν πάουντερ\* (άμυλο καλαμποκιού\*, μέσο όξυνσης: τρύγα κρασιού, διογκωτικός παράγοντας: ανθρακικό νάτριο), τοματοπολτός\* (0,5%), κόκκινο πιπέρι\*, ρίγανη\*. \*Προϊόν Βιολογικής Γεωργίας