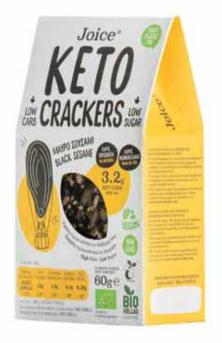

## KETO CRACKERS

joice > keto crackers

Υψηλή περιεκτικότητα σε εδώδιμες ίνες High Fibre

## $\begin{array}{l} \textbf{KETO CRACKERS} \\ \textbf{Snaks me maypo Soysami} \\ \textbf{- Low carb -} \end{array}$

Νέο, καινοτόμο σνακ με χαμηλούς υδατάνθρακες για κάθε ώρα της ημέρας, με μαύρο σουσάμι. Χωρίς φοινικέλαιο, Χωρίς πρόσθετα. Low Carb / Non Gmo / Vegan / Υψηλή περιεκτικότητα σε εδώδιμες ίνες και φυσικά σε συσκευασία ελεύθερη από πλαστικό.

ΣΥΣΤΑΤΙΚΑ: Μαύρο σουσάμι\* (19%), σουσάμι με φλοιό\*, ηλιόσπορος\*, αλεύρι αμυγδάλου\*, κολοκυθόσπορος\*, λάδι καρύδας\*, ψύλλιο\*, αλάτι. \*Προϊόν Βιολογικής Γεωργίας

| Avá 100g       | Ava 35g                                                   |
|----------------|-----------------------------------------------------------|
| 2872kJ/751kcal | 862kJ/225kcal                                             |
| 51g            | 15g                                                       |
|                |                                                           |
| 13g            | 3,8g                                                      |
| 11g            | 3,2g                                                      |
|                |                                                           |
| 1,0g           | 0,3g                                                      |
| 11g            | 3,3g                                                      |
| 19g            | 5,7g                                                      |
| 0,98g          | 0,29g                                                     |
|                | 2872kJ/751kcal<br>51g<br>13g<br>11g<br>1,0g<br>11g<br>19g |