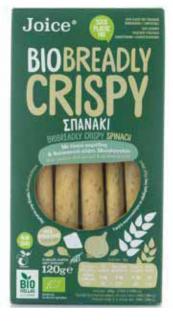

### ΒΙΟΛΟΓΙΚΑ ΚΡΙΤΣΙΝΙΑ ΣΠΑΝΑΚΙ

#### ΜΕ ΕΛΑΙΟ ΚΑΡΥΔΑΣ & ΘΑΛΑΣΣΙΝΟ ΑΛΑΤΙ ΜΕΣΟΛΟΓΓΙΟΥ

Τα νόστιμα κριτσίνια μας, τώρα διαθέσιμα και βιολογικά με έλαιο καρύδας, ζάχαρη καρύδας & γεύση σπανάκι. Χωρίς φοινικέλαιο. Non Gmo / Υψηλή περιεκτικότητα σε εδώδιμες ίνες και φυσικά σε συσκευασία ελεύθερη από πλαστικό.

ΣΥΣΤΑΤΙΚΑ: Αλεύρι σίτου\*, έλαιο καρύδας (8,4%)\*, συμπυκνωμένος χυμός σταφυλιού\*, σπανάκι\* (4,2%), τυρί φέτα\* (γάλα), ζάχαρη καρύδας\*, αλάτι Μεσολογγίου (2,1%), μπέϊκιν πάουντερ\* (άμυλο καλαμποκιού\*, μέσο όξυνσης: τρύγα κρασιού, διογκωτικός παράγοντας: ανθρακικό νάτριο.), κρεμμύδι σκόνη\*, τοματοπολτός\*, άνηθος ξηρός\*. \*Προϊόν Βιολογικής Γεωργίας