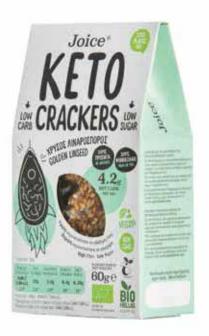

## $\begin{array}{l} \textbf{KETO CRACKERS} \\ \textbf{SNAKS ME AINAPOSHOPO} \\ \textbf{- LOW CARB -} \end{array}$

Νέο, καινοτόμο σνακ με χαμηλούς υδατάνθρακες για κάθε ώρα της ημέρας, με λιναρόσπορο. Χωρίς φοινικέλαιο, Χωρίς πρόσθετα. Low Carb / Non Gmo / Vegan / Υψηλή περιεκτικότητα σε εδώδιμες ίνες και φυσικά σε συσκευασία ελεύθερη από πλαστικό.

ΣΥΣΤΑΤΙΚΑ: Λιναρόσπορος χρυσός\* (19%), σουσάμι με φλοιό\*, ηλιόσπορος\*, αλεύρι αμυγδάλου\*, κολοκυθόσπορος\*, λάδι καρύδας\*, ψύλλιο\*, αλάτι. \*Προϊόν Βιολογικής Γεωργίας.

|               | Avá 100g       | Ava 35g       |
|---------------|----------------|---------------|
| Ενέργεια      | 2866kJ/766kcal | 860kJ/230kcal |
| Λιπαρά        | 50g            | 15g           |
| εκ των οποίων |                |               |
| Κορεσμένα     | 12g            | 3,6g          |
| Υδατάνθρακες  | 14g            | 4,2g          |
| εκ των οποίων |                |               |
| Σάκχαρα       | 1,3g           | Ø,4g          |
| Εδώδιμες Ινες | 9,4g           | 2,8g          |
| Πρωτεϊνες     | 19g            | 5,7g          |
| Αλάτι         | 0,98g          | 0,29g         |