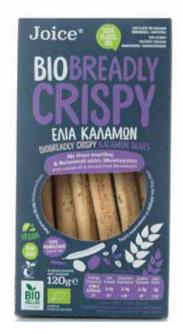

## ΒΙΟΛΟΓΙΚΑ ΚΡΙΤΣΙΝΙΑ ΕΛΙΑ ΚΑΛΑΜΩΝ

#### ΜΕ ΕΛΑΙΟ ΚΑΡΥΔΑΣ & ΘΑΛΑΣΣΙΝΟ ΑΛΑΤΙ ΜΕΣΟΛΟΓΓΙΟΥ

Τα νόστιμα κριτσίνια μας, τώρα διαθέσιμα και βιολογικά με έλαιο καρύδας, ζάχαρη καρύδας & γεύση ελιά Καλαμών. Χωρίς φοινικέλαιο. Non Gmo / Vegan / Υψηλή περιεκτικότητα σε εδώδιμες ίνες και φυσικά σε συσκευασία ελεύθερη από πλαστικό.

ΣΥΣΤΑΤΙΚΑ: Αλεύρι σίτου\*, έλαιο καρύδας\* (9%), συμπυκνωμένος χυμός σταφυλιού\*, ελιά Καλαμών\* (3%), ζάχαρη καρύδας\*, αλάτι Μεσολογγίου (2,2%), μπέϊκιν πάουντερ\* (άμυλο καλαμποκιού\*, μέσο όξυνσης: τρύγα κρασιού, διογκωτικός παράγοντας: ανθρακικό νάτριο), ρίγανη\*. \*Προϊόν Βιολογικής Γεωργίας