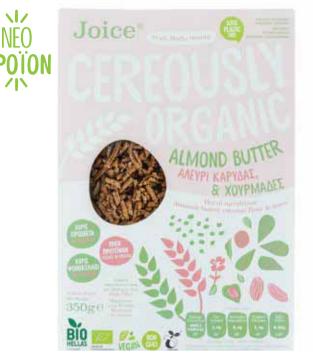

## ΒΙΟΛΟΓΙΚΑ ΔΗΜΗΤΡΙΑΚΑ ΜΕ ΠΟΛΤΟ ΦΙΣΤΙΚΙΟΥ, ΑΛΕΥΡΙ ΚΑΡΥΔΑΣ & ΧΟΥΡΜΑΔΕΣ

#### Δημητριακά με προσθήκη φιστικοβούτυρου για περισσότερη πρωτεΐνη και δυναμικό πρωινό ξεκίνημα. Χωρίς φοινικέλαιο, Χωρίς πρόσθετα. Vegan / Non Gmo / Υψηλή περιεκτικότητα σε εδώδιμες ίνες / Πηγή πρωτεϊνών και φυσικά σε συσκευασία ελεύθερη από πλαστικό.

ΣΥΣΤΑΤΙΚΑ: Αλεύρι σκληρού σίτου ολικής άλεσης\*, πολτός φιστικιού\* (11%), αλεύρι καρύδας (9%)\*, συμπυκνωμένος χυμός σταφυλιού\*, ζάχαρη χουρμά\*, χουρμάς αφυδατωμένος (5%)\*, αλάτι Μεσολογγίου.\*Προϊόν Βιολογικής Γεωργίας,