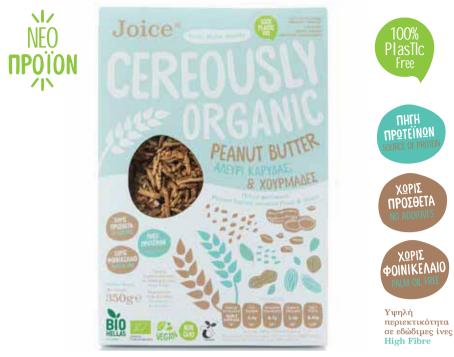

## ΒΙΟΛΟΓΙΚΑ ΔΗΜΗΤΡΙΑΚΑ ΜΕ ΠΟΛΤΟ ΦΙΣΤΙΚΙΟΥ, ΑΛΕΥΡΙ ΚΑΡΥΔΑΣ & ΧΟΥΡΜΑΔΕΣ

#### Δημητριακά με προσθήκη φιστικοβούτυρου για περισσότερη πρωτεΐνη και δυναμικό πρωινό ξεκίνημα. Χωρίς φοινικέλαιο, Χωρίς πρόσθετα. Vegan / Non Gmo / Υψηλή περιεκτικότητα σε εδώδιμες ίνες / Πηγή πρωτεϊνών και φυσικά σε συσκευασία ελεύθερη από πλαστικό.

ΣΥΣΤΑΤΙΚΑ: Αλεύρι σκληρού σίτου ολικής άλεσης\*, πολτός φιστικιού\* (11%), αλεύρι καρύδας (9%)\*, συμπυκνωμένος χυμός σταφυλιού\*, ζάχαρη χουρμά\*, χουρμάς αφυδατωμένος (5%)\*, αλάτι Μεσολογγίου.\*Προϊόν Βιολογικής Γεωργίας,