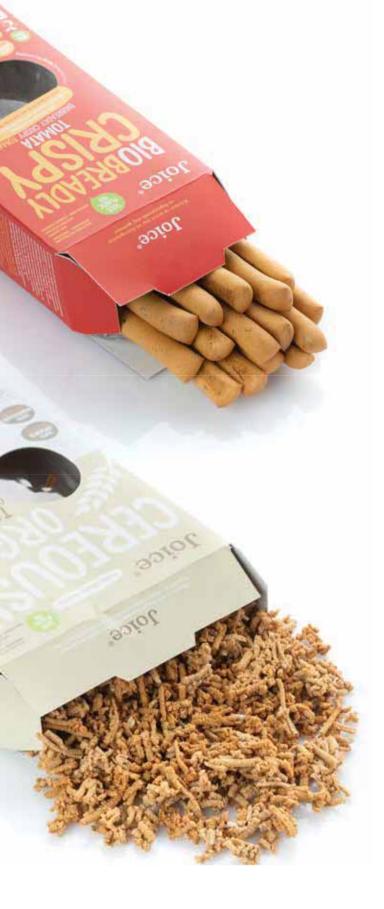

## ΒΙΟΛΟΓΙΚΑ ΚΡΙΤΣΙΝΙΑ ΤΟΜΑΤΑ

#### ΜΕ ΕΛΑΙΟ ΚΑΡΥΔΑΣ & ΘΑΛΑΣΣΙΝΟ ΑΛΑΤΙ ΜΕΣΟΛΟΓΓΙΟΥ

Τα νόστιμα κριτσίνια μας, τώρα διαθέσιμα και βιολογικά με έλαιο καρύδας, ζάχαρη καρύδας & γεύση τομάτα. Χωρίς φοινικέλαιο. Non Gmo / Υψηλή περιεκτικότητα σε εδώδιμες ίνες και φυσικά σε συσκευασία ελεύθερη από πλαστικό.

ΣΥΣΤΑΤΙΚΑ: Αλεύρι σίτου\*, έλαιο καρύδας (8,4%)\*, συμπυκνωμένος χυμός σταφυλιού\*, τυρί φέτα\* (γάλα), ζάχαρη καρύδας\*, ελιά καλαμών\*, αλάτι Μεσολογγίου (2.1%), μπέϊκιν πάουντερ\* (άμυλο καλαμποκιού\*, μέσο όξυνσης: τρύγα κρασιού, διογκωτικός παράγοντας: ανθρακικό νάτριο), τοματοπολτός\* (0,5%), κόκκινο πιπέρι\*, ρίγανη\*. \*Προϊόν Βιολογικής Γεωργίας