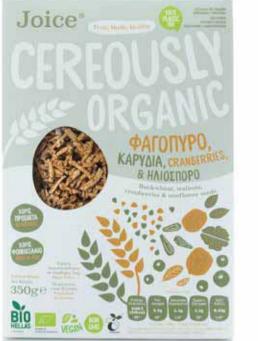

## ΒΙΟΛΟΓΙΚΑ ΔΗΜΗΤΡΙΑΚΑ ΜΕ ΦΑΓΟΠΥΡΟ, ΚΑΡΥΔΙΑ, CRANBERRIES & ΗΛΙΟΣΠΟΡΟ

Δημητριακά με φαγόπυρο, καρύδια, cranberries & ηλιόσπορο για ένα κλασικό και γευστικό πρωινό. Χωρίς φοινικέλαιο, Χωρίς πρόσθετα. Vegan / Non Gmo / Υψηλή περιεκτικότητα σε εδώδιμες ίνες και φυσικά σε συσκευασία ελεύθερη από πλαστικό.

ΣΥΣΤΑΤΙΚΑ: Αλεύρι σκληρού σίτου ολικής άλεσης\*, αλεύρι φαγόπυρου (15%), συμπυκνωμένος χυμός σταφυλιού,\* έλαιο καρύδας\*, καρύδια (1,5%)\*, ηλιόσπορος (1,5%)\*, σταφίδα σουλτανίνα\*, cranberries (1,5%)\*, αλάτι Μεσολογγίου. \*Προϊόν Βιολογικής Γεωργίας