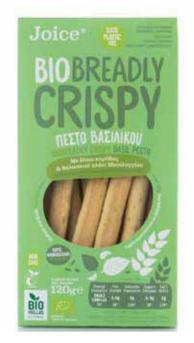

## ΒΙΟΛΟΓΙΚΑ ΚΡΙΤΣΙΝΙΑ ΠΕΣΤΟ ΒΑΣΙΛΙΚΟΥ

#### ΜΕ ΕΛΑΙΟ ΚΑΡΥΔΑΣ & ΘΑΛΑΣΣΙΝΟ ΑΛΑΤΙ ΜΕΣΟΛΟΓΓΙΟΥ

Τα νόστιμα κριτσίνια μας, τώρα διαθέσιμα και βιολογικά με έλαιο καρύδας, ζάχαρη καρύδας & γεύση πέστο βασιλικού δικής μας παραγωγής. Χωρίς φοινικέλαιο. Non Gmo / Υψηλή περιεκτικότητα σε εδώδιμες ίνες και φυσικά σε συσκευασία ελεύθερη από πλαστικό.

ΣΥΣΤΑΤΙΚΑ: Αλεύρι σίτου\*, έλαιο καρύδας (11%)\*, συμπυκνωμένος χυμός σταφυλιού), ζάχαρη καρύδας\*, γραβιέρα (γάλα), αλάτι Μεσολογγίου (2,2%), μπέϊκιν πάουντερ\* (άμυλο καλαμποκιού\*, μέσο όξυνσης: τρύγα κρασιού ,διογκωτικός παράγοντας: ανθρακικό νάτριο)\*, τυρί φέτα\* (γάλα), κρεμμύδι σε σκόνη\*, αποξηραμένος βασιλικός (0,4%)\*, αποξηραμένο θυμάρι\*, σκόρδο σε σκόνη\*. \*Προϊόν Βιολογικής Γεωργίας