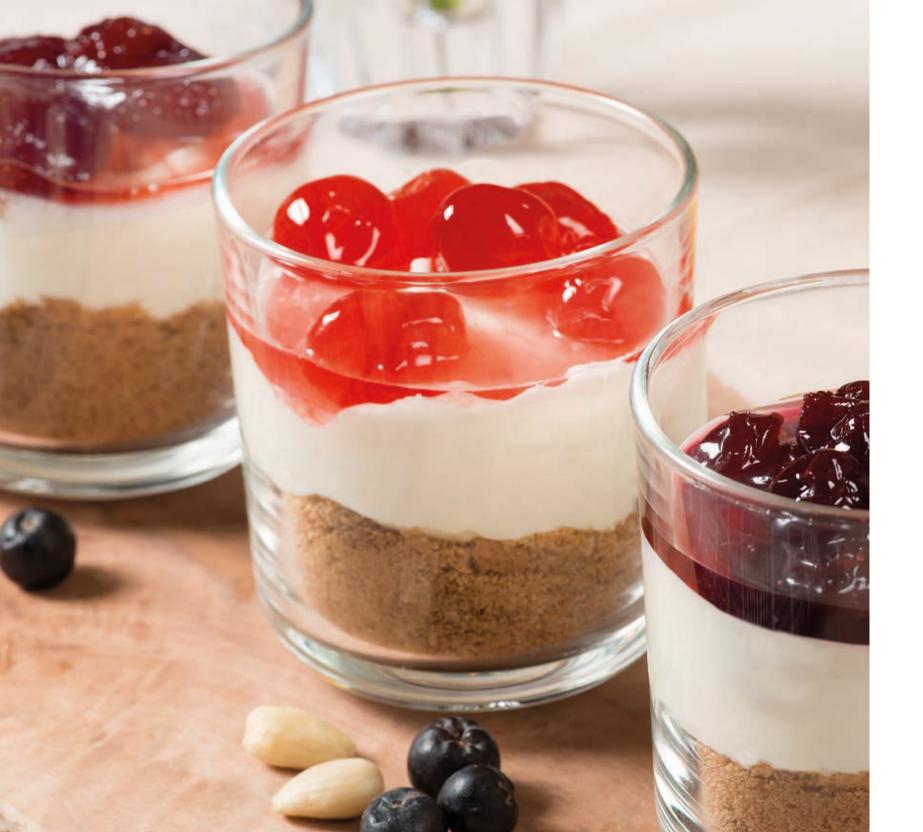

## SWEET PRESERVES (SPOON SWEETS)

Ιμικό κουταλιού

### Pure, sweet creations from fruit full of aromas and flavours!

Dana Os rewpylou

ΓΛΥΚΟ ΚΟΥΤΑΛΙ

PACKAGES:

• Glass jars 450g & 750g

• Pl.Buckets 4.5kg / 12kg / 24kg

Metal cans 500g

ΣΥΚΟ

Sour Cherry • Cherry • Bergamot • Rose • Strawberry • Fig • Orange • Grape • Quince • Pumpkin • Tangerine • Black Cherry • Chestnut • Eggplant • Plum • Carrot, Aronia

ικό κουταλιού

Datta O

κεωρχιου

ΓΛΥΚΟ ΚΟΥΤΑΛΙΟΥ

orange sweet preserve

4509

10

Παηα ΟΙ χεωρχιου

YKO KOYTA

PAOY

berry sweet pro

The "Papageorgiou" spoon sweets are prepared with particular respect to our traditional quality.

Pure, sweet creations, without fat, in unique, classic and original flavours from fresh fruits full of rich aromas. Try them on yogurt, in ice cream, or enjoy them in whatever way you want!