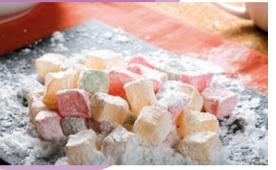

# LOUKOUMI

Made with the traditional recipe, without glucose syrup added

For three generations we make with passion loukoumi of unique and characteristic texture, in a variety of rich flavours which are preserved through time.

Traditional and timeless sweet with a few calories for kids and adults. accompanies coffee perfectly, enriches the buffet and is a pleasant snack, with or without biscuits!

#### PACKAGING:

- Carton Cases 370g & 420g
- Boxes 4.5kg, 5kg

Rose • Vanilla • Mastic • Bergamot • Mixed mini bites • Almond • Coconut • Honey & Walnut • Chocolate, etc.

It is prepared according to our unique recipe