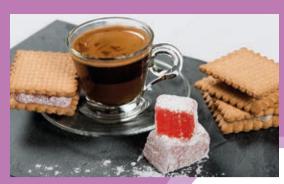

# LOUKOUMI

Made with the traditional recipe, without glucose syrup added

For three generations we make with passion loukoumi of unique and characteristic texture, in a variety of rich flavours which are preserved through time.

Traditional and timeless sweet with a few calories for kids and adults. accompanies coffee perfectly, enriches the buffet and is a pleasant snack, with or without biscuits!