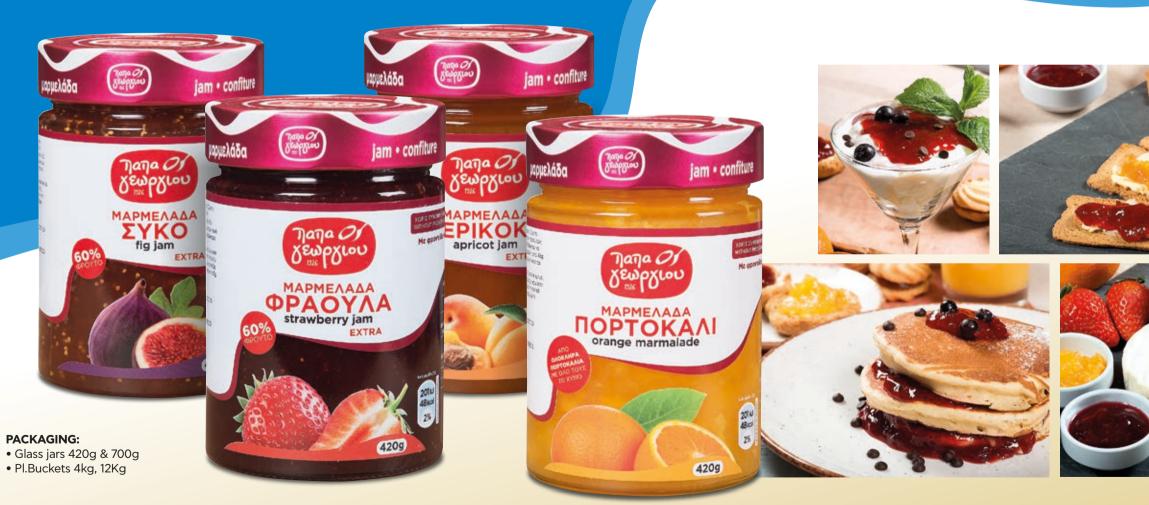

## JAMS

With care and the best fruit, for your enjoyment!

The "Papageorgiou" jams are made with pure, fresh fruit. Each jar contains at least 60% fruit, and has no preservatives, additional flavour or colour.

Break the monotony of your breakfast by choosing from the unique texture and many exciting flavours or use them every moment of the day in snacks, small meals and sweets.

### LIGHT JAMS

- No added sugars
- With low glycaemic index and 60% fewer calories

stevia

- Strawberry
- Plum
- Peach
- Raspberry
- Apricot