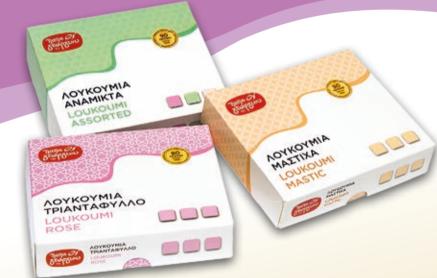

# LOUKOUMI

Made with the traditional recipe, without glucose syrup added

For three generations we make with passion loukoumi of unique and characteristic texture, in a variety of rich flavours which are preserved through time.

Traditional and timeless sweet with a few calories for kids and adults. accompanies coffee perfectly, enriches the buffet and is a pleasant snack, with or without biscuits!

#### PACKAGING:

- Carton Cases 370g & 420g
- Boxes 4.5kg, 5kg

Rose • Vanilla • Mastic • Bergamot • Mixed mini bites • Almond • Coconut • Honey & Walnut • Chocolate, etc.

It is prepared according to our unique recipe