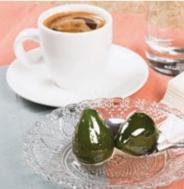

# LOUKOUMI

Made with the traditional recipe, without glucose syrup added

For three generations we make with passion loukoumi of unique and characteristic texture, in a variety of rich flavours which are preserved through time.

Traditional and timeless sweet with a few calories for kids and adults. accompanies coffee perfectly, enriches the buffet and is a pleasant snack, with or without biscuits!