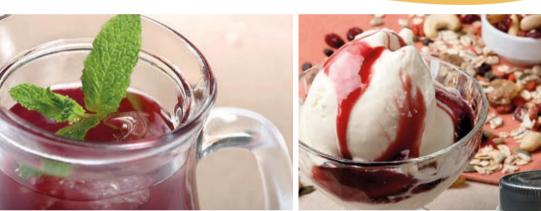

## SOUR CHERRY CONDENSED JUICE

pure, wonderful taste which awakens memories from our childhood!

The sour cherry juice of our childhood, a concentrated syrup from the natural fresh juice of tasty sour cherries, without the addition of aroma, colour and preservatives.

Enjoy its deep crimson colour and natural taste, either diluted in ice water or soda, or on top of ice creams, yogurt, fruits or sweets as it is, but also on crepes and waffles!

PACKAGING:Bottles 900g

Pl.Buckets 4.5kg & 12kg