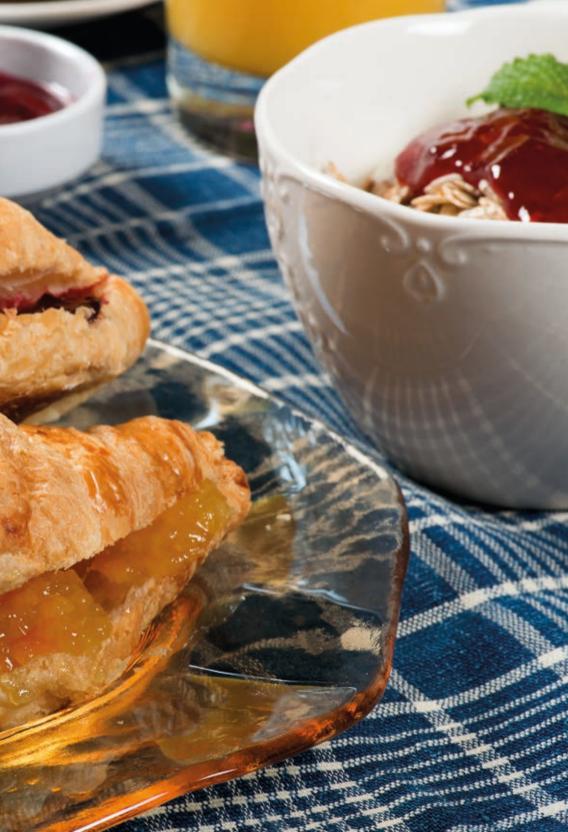

## JAMS

With care and the best fruit, for your enjoyment!

The "Papageorgiou" jams are made with pure, fresh fruit. Each jar contains at least 60% fruit, and has no preservatives, additional flavour or colour.

Break the monotony of your breakfast by choosing from the unique texture and many exciting flavours or use them every moment of the day in snacks, small meals and sweets.