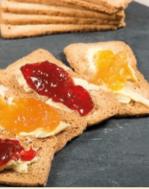

## JAMS

With care and the best fruit, for your enjoyment!

The "Papageorgiou" jams are made with pure, fresh fruit. Each jar contains at least 60% fruit, and has no preservatives, additional flavour or colour.

Break the monotony of your breakfast by choosing from the unique texture and many exciting flavours or use them every moment of the day in snacks, small meals and sweets.