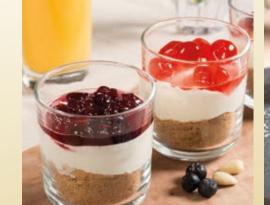

## JAMS

With care and the best fruit, for your enjoyment!

The "Papageorgiou" jams are made with pure, fresh fruit. Each jar contains at least 60% fruit, and has no preservatives, additional flavour or colour.

Break the monotony of your breakfast by choosing from the unique texture and many exciting flavours or use them every moment of the day in snacks, small meals and sweets.