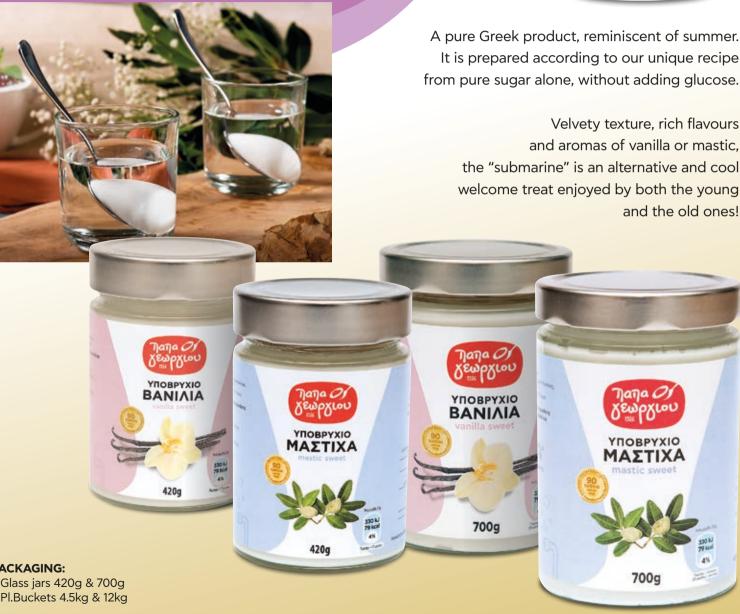

# MASTIC/VANILLA **SWEET**

**PACKAGING:** • Glass jars 420g & 700g • Pl.Buckets 4.5kg & 12kg

#### PACKAGING:

- Carton Cases 370g & 420g
- Boxes 4.5kg, 5kg

Rose • Vanilla • Mastic • Bergamot • Mixed mini bites • Almond • Coconut • Honey & Walnut • Chocolate, etc.

It is prepared according to our unique recipe